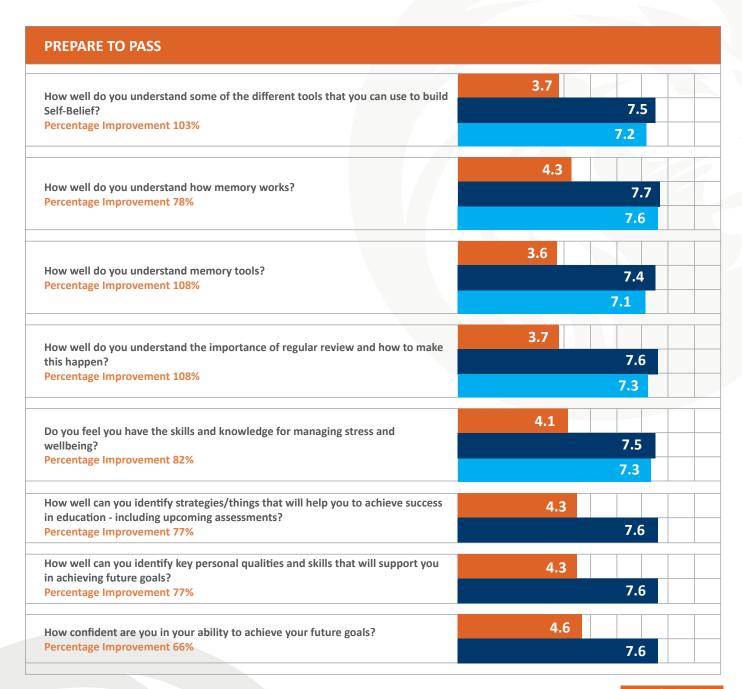

Before the Workshop After the Workshop Usefulness

This is our flagship exam preparation workshop but, critically, it also includes sections on building self-belief and managing stress. It is an excellent hybrid workshop for year 11 students in particular.

As the initial brief was to build resilience and improve student wellbeing, it is encouraging to see such huge percentage improvement in both of these areas and, once again, consistently high scores for usefulness across the board.