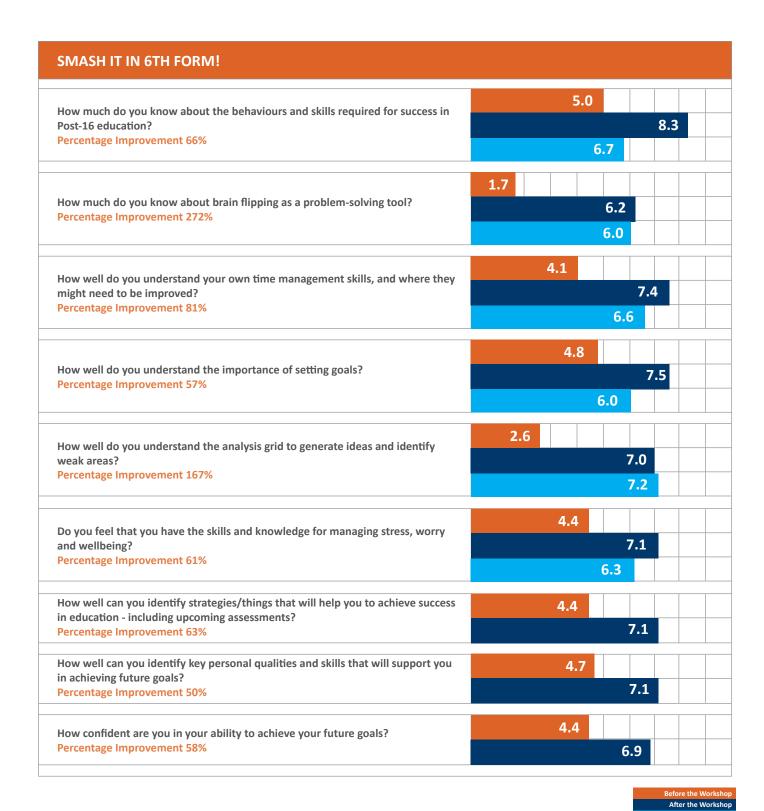

Before the Workshop After the Workshop Usefulness

This is our flagship exam preparation workshop but, critically, it also includes sections on building self-belief and managing stress. It is an excellent hybrid workshop for year 11 students in particular.