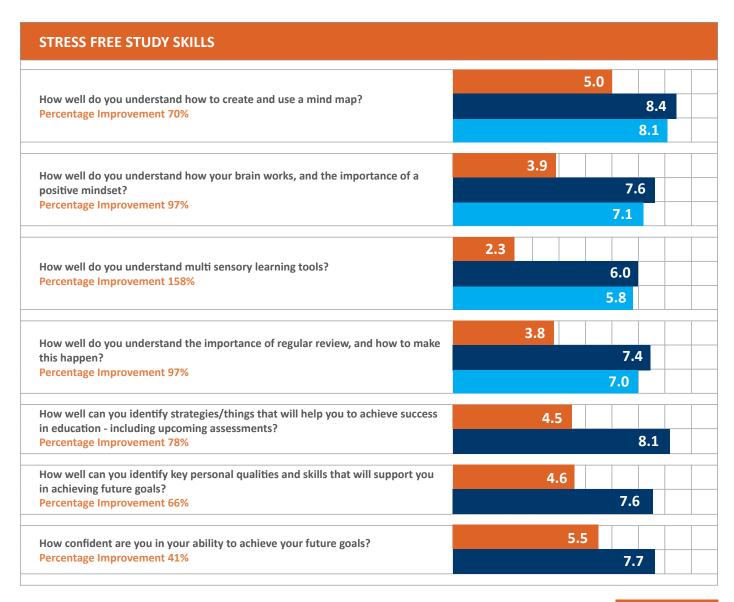

The feedback shows overwhelmingly that students were not confident with either their study skills or their mindset before the workshop, but these figures increased pretty dramatically by the end. Once again, it is encouraging to see that students marked usefulness consistently high.