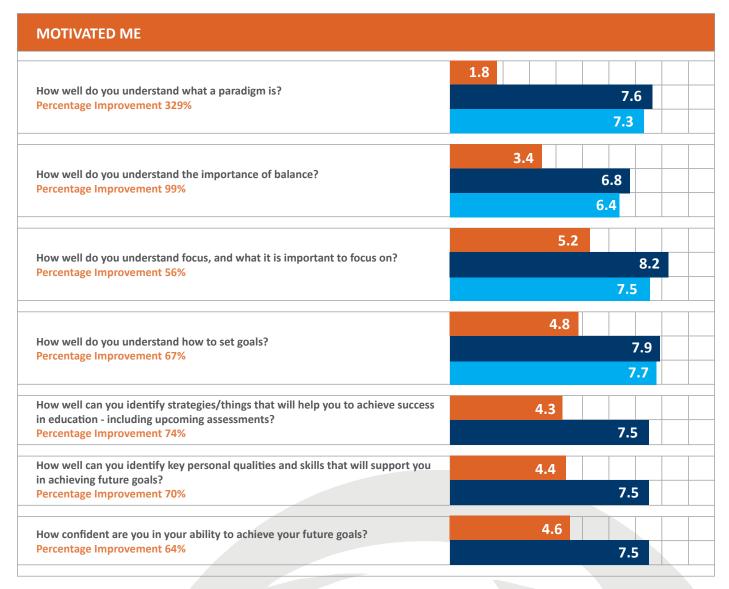

Before the Workshop After the Workshop Usefulness

The Motivated Me workshop was one of the most popular with 21 groups attending across all year groups.

The percentage improvement on understanding our paradigm was very significant; this helps students to realise that there is more than one way to see things which can be extremely helpful when they are struggling.

The scores for 'usefulness' on each of the sections covered were consistently very high.

Before the Workshop After the Workshop Usefulness

This workshop is designed for a Year 10 audience although, there is no doubt that Year 11 students will benefit just as much (if they haven't already seen it in Year 10).